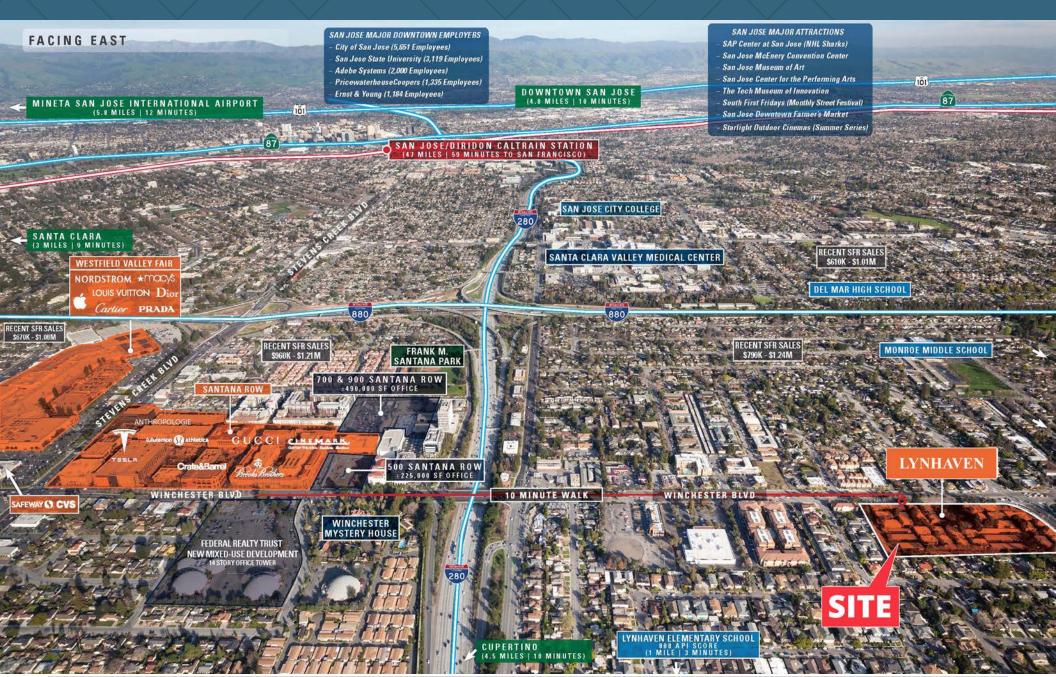

#### **Location Description**

This new mixed-use development is located on Winchester Boulevard at Williams Road. There is a dense residential population and a large number of tech companies nearby. The retail is located at a new signalized intersection allowing full access to the retail units. There will be 636 apartment units in this well-designed project. Close proximity to Santana Row and Westfield Valley Fair Mall and easy access from Interstate 280.