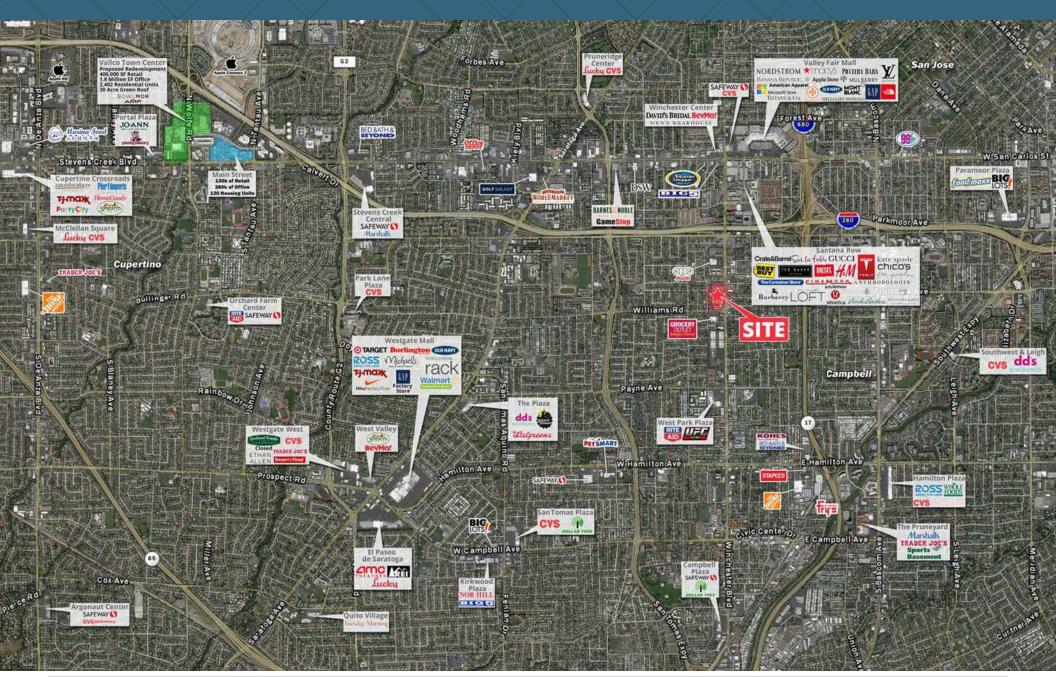

#### **Location Description**

This new mixed-use development is located on Winchester Boulevard at Williams Road. There is a dense residential population and a large number of tech companies nearby. The retail is located at a new signalized intersection allowing full access to the retail units. There will be 636 apartment units in this well-designed project. Close proximity to Santana Row and Westfield Valley Fair Mall and easy access from Interstate 280.