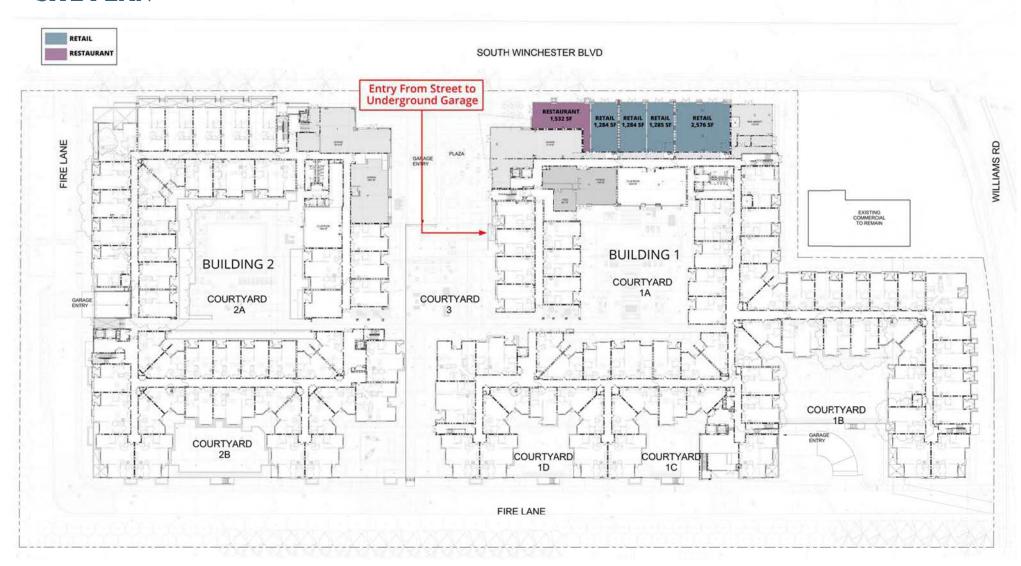

#### **RETAIL PLAN** S. Winchester Blvd RETAIL **RESTAURANT** RESTAURANT 1,532 SF RETAIL RETAIL RETAIL RETAIL BIKE AMENITY 1,284 SF 1,284 SF 1,285 SF 2,576 SF Path From Underground 13 Parking to LEASING 2119 SF Surface Retail A **Elevator From** Underground Garage FITNESS CLUB ROOM 1795 SF 2003 SF YOGA 381 SF **BUILDING 1** Complete & Currently Leasing