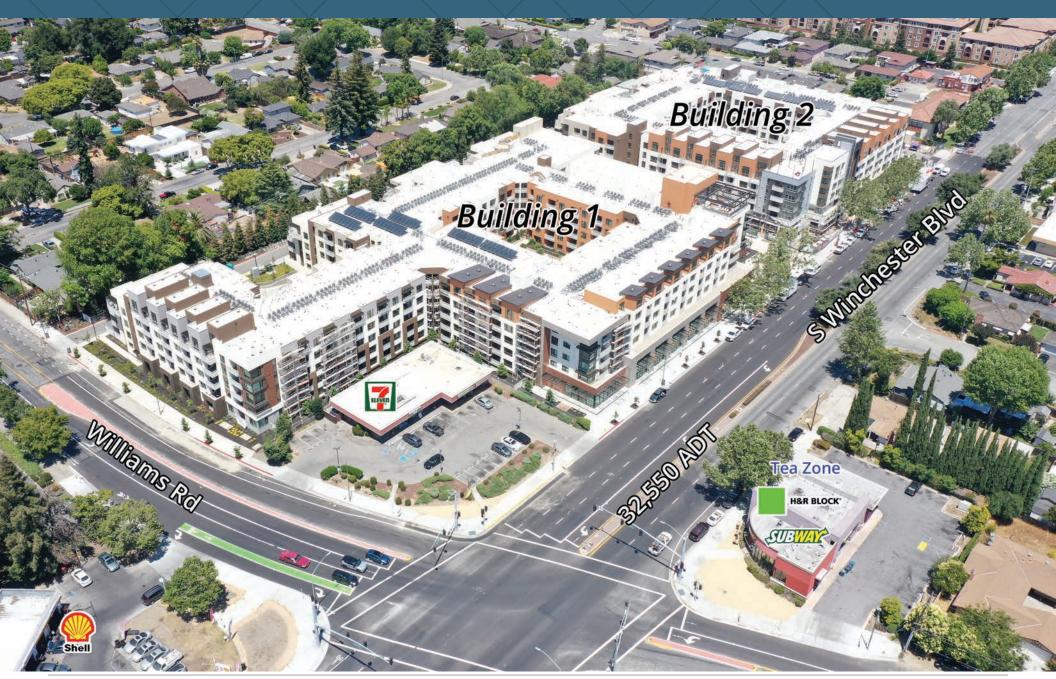

#### **Traffic Counts**

On S Winchester Blvd at Williams Rd S: 32,550 VPD

Source: CoStar|Traffic Metrix | 2018

| Demographics       | 1 MILE   | 3 MILE   | 5 MILE   |
|--------------------|----------|----------|----------|
| Population         | 33,308   | 263,206  | 608,146  |
| Median HH Income   | \$84,182 | \$89,287 | \$96,964 |
| Daytime Population | 29,818   | 258,707  | 674,060  |

#### SITE PLAN

Building 2: To Be Completed End of 2020

Building 1: Complete & Currently Leasing

919 S. Winchester Blvd., San Jose, CA

#### **RETAIL PLAN** S. Winchester Blvd RETAIL **RESTAURANT** RESTAURANT 1,532 SF RETAIL RETAIL RETAIL RETAIL BIKE AMENITY 1,284 SF 1,284 SF 1,285 SF 2,576 SF Path From Underground 13 Parking to LEASING 2119 SF Surface Retail A **Elevator From** Underground Garage FITNESS CLUB ROOM 1795 SF 2003 SF YOGA 381 SF **BUILDING 1** Complete & Currently Leasing